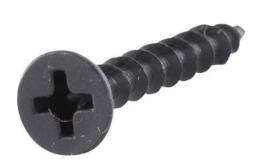

## SERIES SPECIFICATIONS

Sharp angled threads provide excellent holding power and cut into plywood and particleboard without splitting. Screws have a Phillips drive and are threaded at least two-thirds their length

## **PHYSICAL SPECIFICATIONS**

Primary Fastener Type Screw

**Size** #8

**Driver** Phillips

**Length** 2-1/2

Package Qty. 100

Secondary Fastener Type Coarse Drywall

Head Type Bugle

**Material** Zinc Coated Steel

Package Type Jar