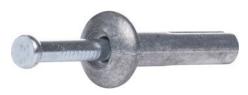

## SERIES SPECIFICATIONS

| MODEL :       |        | TYPE |
|---------------|--------|------|
| PROJECT :     |        |      |
| PREPARED BY : | DATE : |      |

Similar to the Hammer Drive anchor in that the body of the anchor flares out to hold securely, this version features a screw with a Philips driver instead of a permanent pin. To install, thread the screw into the body

## **PHYSICAL SPECIFICATIONS**

**Screw Type** Zamac Hammer Drive 1/4x1-1/4

**Size** 1/4

**Kit Qty** 100

**Length** 1 1/4