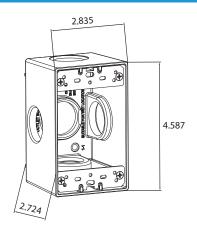

## **LINE DRAWING**

### **DIMENSION**

Depth (In.) Height (In.) 2 5/8 4 1/2

Width (In.) Volume cu. In. 2 3/4 23.8

APPLICATION AND PERFORMANCE SPECIFICATION INFORMATION IS SUBJECT TO CHANGE WITHOUT NOTIFICATION

2

| MODEL:       |       | TYPE |
|--------------|-------|------|
| PROJECT:     |       |      |
| PREPARED BY: | DATE: |      |

# **DIMENSION**

Hole Size (In.)