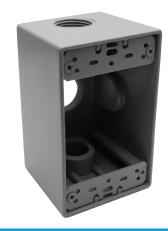

### **SERIES SPECIFICATIONS**

1 GANG WEATHERPROOF BOX 2-5/8" DEEP 5 X 1" HOLE (ALL SIDES) GRAY

### **CONSTRUCTION**

Material Gang

Ground Screw Finish Included Gray

No. of Outlet Holes No. of Closure Plugs

5