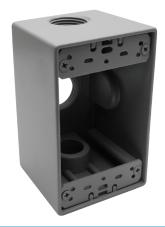

# **SERIES SPECIFICATIONS**

WI 1G 2-5/8 DEEP BOX 4X3/4"

# **CONSTRUCTION**

Material Gang
Die Cast Copper-Free Aluminum 1

Ground Screw Finish Included Gray

No. of Outlet Holes No. of Closure Plugs

4

### **DIMENSION**

Depth (In.) Height (In.) 2 5/8 4 1/2

Width (In.) Volume cu. In. 2 3/4 25.8

APPLICATION AND PERFORMANCE SPECIFICATION INFORMATION IS SUBJECT TO CHANGE WITHOUT NOTIFICATION

| MODEL:       |       | TYPE |
|--------------|-------|------|
| PROJECT:     |       |      |
| PREPARED BY: | DATE: |      |