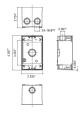

# **LINE DRAWING**

### **DIMENSION**

Depth (In.) Height (In.) 2 5/8 4 1/2

Width (In.) Volume cu. In. 2 3/4 25.8

APPLICATION AND PERFORMANCE SPECIFICATION INFORMATION IS SUBJECT TO CHANGE WITHOUT NOTIFICATION

| MODEL:       |       | TYPE |
|--------------|-------|------|
| PROJECT:     |       |      |
| PREPARED BY: | DATE: |      |

# **DIMENSION**

Hole Size (In.) 4-Mar