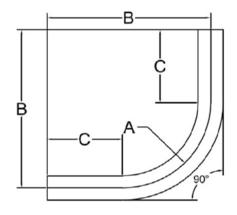

### **LINE DRAWING**

# ORDERING INFORMATION

| Catalog Number | Trade Size | A IN. | B IN. | C IN. | IMS Code  |
|----------------|------------|-------|-------|-------|-----------|
| WI ELE5090     | 1/2"       | 4.02  | 6.87  | 2.85  | 0281-2437 |
| WI ELE7590     | 3/4"       | 4.49  | 7.40  | 2.92  | 0281-2443 |
| WI ELE10090    | 1″         | 5.75  | 8.74  | 2.99  | 0281-2389 |
| WI ELE12590    | 1 1/4"     | 7.24  | 10.56 | 3.32  | 0281-2395 |
| WI ELE15090    | 1 1/2"     | 8.27  | 11.91 | 3.64  | 0281-2401 |
| WI ELE20090    | 2″         | 9.49  | 13.73 | 4.24  | 0281-2407 |
| WI ELE25090    | 2 1/2"     | 10.51 | 15.75 | 5.24  | 0281-2413 |
| WI ELE30090    | 3″         | 12.99 | 19.13 | 6.14  | 0281-2419 |
| WI ELE35090    | 3 1/2"     | 15.00 | 21.73 | 6.73  | 0281-2425 |
| WI ELE40090    | 4"         | 15.98 | 23.10 | 7.12  | 0281-2431 |