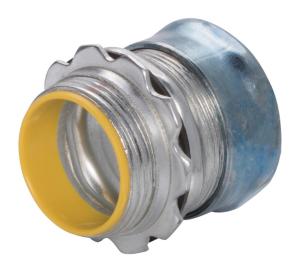

## **SPECIFICATION & FEATURES**

DESCRIPTION

WI STL RT COMP CONN /INSUL THR 1-1/2"

Country of Origin: CN

| ORDERING INFORMATION  |                                |                   |       |                        |
|-----------------------|--------------------------------|-------------------|-------|------------------------|
| PART #                | STOCK CODE                     | LENGTH            | WIDTH | HEIGHT                 |
| WI MECR-754B          | 0285-2931                      | 1.717 Inches      | None  | None                   |
| DIAMETER              | TRADE SIZE                     | SIZE              | COLOR | CONNECTION             |
| 1.062 Inches          | 1-1/2 in.                      | 1-1/2 Inches      | Steel | Threaded x Compression |
| FINISH<br>Zinc Plated | INSULATION<br>Insulated Throat | MATERIAL<br>Steel |       |                        |