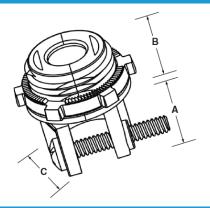

### LINE DRAWING

# CONSTRUCTION

D

| Material<br>Malleable Iron | Finish<br>Zinc Plated and Painted |  |
|----------------------------|-----------------------------------|--|
| Trade Size                 |                                   |  |
| 4"<br>DIMENSION            |                                   |  |
|                            |                                   |  |
| A (In.)                    | B (In.)                           |  |
| 4-1/8″                     | 1-1/2″                            |  |
| C (In.)                    |                                   |  |
| 7-1/4″                     |                                   |  |