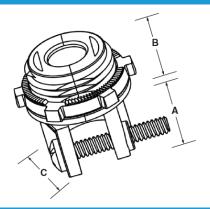

## LINE DRAWING

## CONSTRUCTION

| Material<br>Malleable Iron | Finish<br>Zinc Plated |
|----------------------------|-----------------------|
| Trade Size<br>1-1/2″       |                       |
| DIMENSION                  |                       |
| A (In.)<br>1-7/8″          | B (In.)<br>5/8″       |
| C (In.)<br>2-1/4″          |                       |