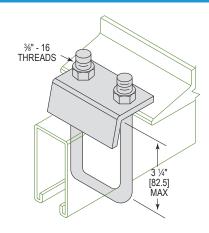

Part Number: SBCLAMP1

Weight (lbs.): 0.79 IMS Code: 0304-8315

| MODEL:       |       | TYPE |
|--------------|-------|------|
| PROJECT:     |       |      |
| PREPARED BY: | DATE: |      |

SQ. U-BOLT STRUT TO BEAM CLAMP FOR 2-7/16" & 3-1/4" CHAN

## **LINE DRAWING**

## **CONSTRUCTION**

Finish Type

304 stainless steel Square U-Bolt

## DIMENSION

Threads Channel Size 3/8" - 16 2 7/16" to 3 1/4"

Design Load (kN)

Design Load (kN)

| MODEL:       |       | TYPE |
|--------------|-------|------|
| PROJECT:     |       |      |
| PREPARED BY: | DATE: |      |

Part Number: SBCLAMP1S4

Weight (lbs.): 0.79 IMS Code: 0304-9020