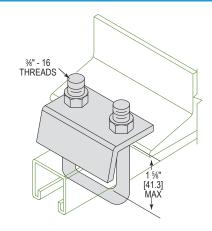

## DIMENSION

Threads Channel Size 3/8" - 16 13/16" to 1 5/8"

Design Load (kN)

Design Load (kN)

| MODEL:       |       | TYPE |
|--------------|-------|------|
| PROJECT:     |       |      |
| PREPARED BY: | DATE: |      |

Part Number: SBCLAMPS4

Weight (lbs.): 0.72 IMS Code: 0304-9017

| MODEL:       |       | TYPE |
|--------------|-------|------|
| PROJECT:     |       |      |
| PREPARED BY: | DATE: |      |

SQ. U-BOLT STRUT TO BEAM CLAMP FOR 2-7/16" & 3-1/4" CHAN