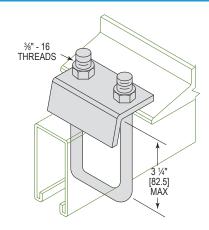

Part Number: SBCLAMPS4

Weight (lbs.): 0.72 IMS Code: 0304-9017

| MODEL:       |       | TYPE |
|--------------|-------|------|
| PROJECT:     |       |      |
| PREPARED BY: | DATE: |      |

SQ. U-BOLT STRUT TO BEAM CLAMP FOR 2-7/16" & 3-1/4" CHAN

## **LINE DRAWING**

## **CONSTRUCTION**

Finish Type

Electro-galvanized Square U-Bolt

## DIMENSION

Threads Channel Size 3/8" - 16 2 7/16" to 3 1/4"

Design Load (kN)

Design Load (kN)

| MODEL:        |       | TYPE |
|---------------|-------|------|
| PROJECT:      |       |      |
| PREPARED BY : | DATE: |      |

Part Number: SBCLAMP1

Weight (lbs.): 0.79 IMS Code: 0304-8315

| MODEL:       |       | TYPE |
|--------------|-------|------|
| PROJECT:     |       |      |
| PREPARED BY: | DATE: |      |

SQ. U-BOLT STRUT TO BEAM CLAMP FOR 2-7/16" & 3-1/4" CHAN