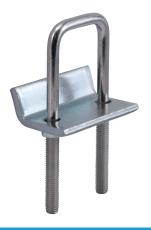

| MODEL:       |       | TYPE |
|--------------|-------|------|
| PROJECT:     |       |      |
| PREPARED BY: | DATE: |      |

SQ. U-BOLT STRUT TO BEAM CLAMP FOR 13/16" & 1-5/8" CHAN

# CONSTRUCTION

Finish Type

Electro-galvanized Square U-Bolt

#### **DIMENSION**

Threads Channel Size 3/8" - 16 13/16" to 1 5/8"

Design Load (kN)

Design Load (kN)

| MODEL:       |       | TYPE |
|--------------|-------|------|
| PROJECT:     |       |      |
| PREPARED BY: | DATE: |      |

Part Number: WI SBCLAMP

Weight (lbs.): 0.72 IMS Code: 0287-6292

| MODEL:       |       | TYPE |
|--------------|-------|------|
| PROJECT:     |       |      |
| PREPARED BY: | DATE: |      |

SQ. U-BOLT STRUT TO BEAM CLAMP FOR 13/16" & 1-5/8" CHAN