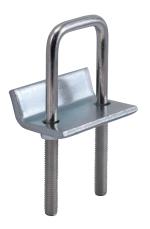

Part Number: WI SBCLAMP

Weight (lbs.): 0.72 IMS Code: 0287-6292

| MODEL:       |       | TYPE |
|--------------|-------|------|
| PROJECT:     |       |      |
| PREPARED BY: | DATE: |      |

SQ. U-BOLT STRUT TO BEAM CLAMP FOR 13/16" & 1-5/8" CHAN

## **LINE DRAWING**

# CONSTRUCTION

Finish Type

304 stainless steel Square U-Bolt

## DIMENSION

Threads Channel Size 3/8" - 16 13/16" to 1 5/8"

Design Load (kN)

Design Load (kN)

| MODEL:       |       | TYPE |
|--------------|-------|------|
| PROJECT:     |       |      |
| PREPARED BY: | DATE: |      |

Part Number: SBCLAMPS4

Weight (lbs.): 0.72 IMS Code: 0304-9017

| MODEL:       |       | TYPE |
|--------------|-------|------|
| PROJECT:     |       |      |
| PREPARED BY: | DATE: |      |

SQ. U-BOLT STRUT TO BEAM CLAMP FOR 2-7/16" & 3-1/4" CHAN