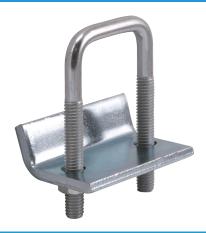

# CONSTRUCTION

Finish Type

304 stainless steel Square U-Bolt

## DIMENSION

Threads Channel Size 3/8" - 16 13/16" to 1 5/8"

Design Load (kN)

Design Load (kN)

| MODEL:       |       | TYPE |
|--------------|-------|------|
| PROJECT:     |       |      |
| PREPARED BY: | DATE: |      |

Part Number: SBCLAMPS4

Weight (lbs.): 0.72 IMS Code: 0304-9017

| MODEL:       |       | TYPE |
|--------------|-------|------|
| PROJECT:     |       |      |
| PREPARED BY: | DATE: |      |

SQ. U-BOLT STRUT TO BEAM CLAMP FOR 2-7/16" & 3-1/4" CHAN