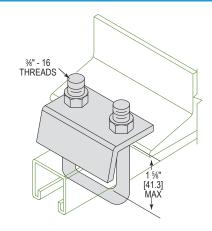

#### **DIMENSION**

Threads Channel Size 3/8" - 16 13/16" to 1 5/8"

Design Load (kN)

Design Load (kN)

| MODEL:       |       | TYPE |
|--------------|-------|------|
| PROJECT:     |       |      |
| PREPARED BY: | DATE: |      |

Part Number: WI SBCLAMP

Weight (lbs.): 0.72 IMS Code: 0287-6292

| MODEL:       |       | TYPE |
|--------------|-------|------|
| PROJECT:     |       |      |
| PREPARED BY: | DATE: |      |

SQ. U-BOLT STRUT TO BEAM CLAMP FOR 13/16" & 1-5/8" CHAN