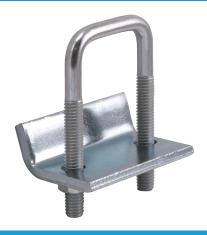

# CONSTRUCTION

Finish Type

Electro-galvanized Square U-Bolt

#### **DIMENSION**

Threads Channel Size 3/8" - 16 13/16" to 1 5/8"

Design Load (kN)

Design Load (kN)

| MODEL:       |       | TYPE |
|--------------|-------|------|
| PROJECT:     |       |      |
| PREPARED BY: | DATE: |      |

Part Number: WI SBCLAMP

Weight (lbs.): 0.72 IMS Code: 0287-6292

| MODEL:       |       | TYPE |
|--------------|-------|------|
| PROJECT:     |       |      |
| PREPARED BY: | DATE: |      |

SQ. U-BOLT STRUT TO BEAM CLAMP FOR 13/16" & 1-5/8" CHAN