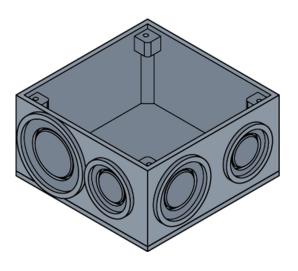

## **SPECIFICATION & FEATURES**

**DESCRIPTION** 

ENT SHLW SLAB BOX W/ KO

Country of Origin: CA

| ORDERING INFORMATION |                       |            |               |                       |  |
|----------------------|-----------------------|------------|---------------|-----------------------|--|
| PART #               | STOCK CODE            | LENGTH     | WIDTH         | CABLE ENTRY           |  |
| MB-10/20             | 0290-4012             | 4 Inches   | 4 Inches      | Molded Connectors     |  |
| COLOR                | CUBIC CAPACITY        | DEPTH      | INSULATION    | KNOCKOUTS             |  |
| Gray                 | 29                    | 3.6 Inches | Non-Insulated | (4) 1/2 (2) 3/4 (2) 1 |  |
| MATERIAL<br>PVC      | NUMBER OF OUTLET<br>8 |            |               |                       |  |