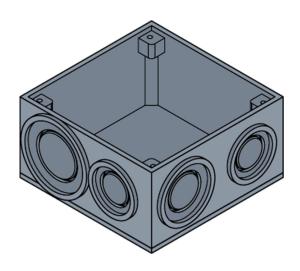

## **SPECIFICATION & FEATURES**

**DESCRIPTION** 

ENT SHLW SLAB BOX W/ KO (8) 1/2"

Country of Origin: CA

| ORDERING INFORMATION |                    |            |               |                   |  |
|----------------------|--------------------|------------|---------------|-------------------|--|
| PART #               | STOCK CODE         | LENGTH     | WIDTH         | CABLE ENTRY       |  |
| MB-10                | 0290-4015          | 4 Inches   | 4 Inches      | Molded Connectors |  |
| COLOR                | CUBIC CAPACITY     | DEPTH      | INSULATION    | KNOCKOUTS         |  |
| Gray                 | 29                 | 3.6 Inches | Non-Insulated | (8) 1/2           |  |
| MATERIAL<br>PVC      | NUMBER OF OUTLET 8 |            |               |                   |  |