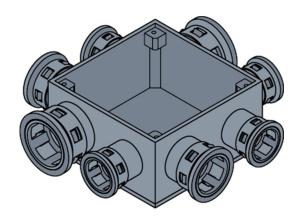

## **SPECIFICATION & FEATURES**

**DESCRIPTION** 

ENT SHL SLAB BOX W/CONS(8) 3/4"KO

Country of Origin: CA

| ORDERING INFORMATION |                       |            |               |                   |  |
|----------------------|-----------------------|------------|---------------|-------------------|--|
| PART #               | STOCK CODE            | LENGTH     | WIDTH         | CABLE ENTRY       |  |
| MBH-15               | 0290-4021             | 6 Inches   | 6 Inches      | Molded Connectors |  |
| COLOR                | CUBIC CAPACITY        | DEPTH      | INSULATION    | KNOCKOUTS         |  |
| Gray                 | 29                    | 3.6 Inches | Non-Insulated | (8) 3/4           |  |
| MATERIAL<br>PVC      | NUMBER OF OUTLET<br>8 |            |               |                   |  |