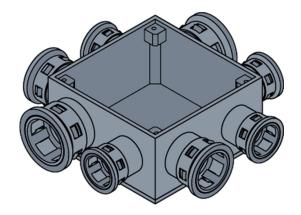

## **SPECIFICATION & FEATURES**

DESCRIPTION

ENT SHLW SLB BX W/CONS (4) 1/2 (2)3/4

Country of Origin: CA

| ORDERING INFORMATION |                       |            |               |                       |  |
|----------------------|-----------------------|------------|---------------|-----------------------|--|
| PART #               | STOCK CODE            | LENGTH     | WIDTH         | CABLE ENTRY           |  |
| MBH-10/20            | 0290-4024             | 6 Inches   | 6 Inches      | Molded Connectors     |  |
| COLOR                | CUBIC CAPACITY        | DEPTH      | INSULATION    | KNOCKOUTS             |  |
| Gray                 | 29                    | 3.6 Inches | Non-Insulated | (4) 1/2 (2) 3/4 (2) 1 |  |
|                      | NUMBER OF OUTLET<br>8 |            |               |                       |  |