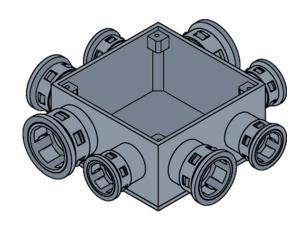

## **SPECIFICATION & FEATURES**

**DESCRIPTION** 

ENT SHLW SLAB BX W/CONS (4) 3/4" (4) 1"

Country of Origin: CA

| ORDERING INFORMATION |                       |            |               |                   |  |
|----------------------|-----------------------|------------|---------------|-------------------|--|
| PART #               | STOCK CODE            | LENGTH     | WIDTH         | CABLE ENTRY       |  |
| MBH-15/20            | 0290-4030             | 6 Inches   | 6 Inches      | Molded Connectors |  |
| COLOR                | CUBIC CAPACITY        | DEPTH      | INSULATION    | KNOCKOUTS         |  |
| Gray                 | 29                    | 3.6 Inches | Non-Insulated | (4) 3/4 (4) 1     |  |
| MATERIAL<br>PVC      | NUMBER OF OUTLET<br>8 |            |               |                   |  |