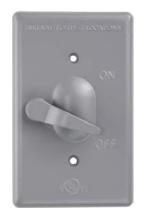

## **SERIES SPECIFICATIONS**

1 gang weatherproof toggle switch cover for use whenever weatherproof protection is required for an "on-off" type switch.

## **CONSTRUCTION**

**Body Material** Aluminum

Gang Single Gang

Screw Size 6-32UNC x 1in.

# **CERTIFICATIONS/WARRANTY**

Listing **UL Listed**  **Location Rating:** Suitable for Wet locations