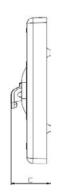

## **LINE DRAWING**

## **DIMENSIONS**

A (+/-0.02)4.587

B (+/-0.02)2.835

C(+/-0.04)1.220

APPLICATION AND PERFORMANCE SPECIFICATION INFORMATION IS SUBJECT TO CHANGE WITHOUT NOTIFICATION

| CONTRACTOR  |                |  |
|-------------|----------------|--|
| PROJECT     | DATE           |  |
| PREPARED BY | MODEL: WITC100 |  |