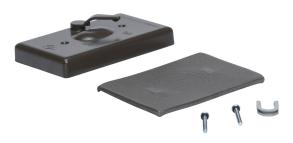

## **SPECIFICATION & FEATURES**

DESCRIPTION 1G TOGGLE SWITCH METAL COVER BRONZE

Country of Origin: CN

| ORDERING INFORMATION |            |               |                   |              |  |
|----------------------|------------|---------------|-------------------|--------------|--|
| PART #               | STOCK CODE | LENGTH        | WIDTH             | HEIGHT       |  |
| WI TC100BZ           | 0291-5163  | 2.8125 Inches | 2.835 Inches      | 4.587 Inches |  |
| COLOR                | FINISH     | KNOCKOUTS     | MATERIAL          | MOUNTING     |  |
| Bronze               | PVC        | None          | Die Cast Aluminum | Screws       |  |