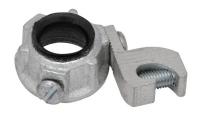

# **SERIES SPECIFICATIONS**

MALLEABLE GROUNDING BUSHING 1"

# CONSTRUCTION

Material Malleable iron

Federal Spec A-A-50553 Threads Internal Full Machine Cut