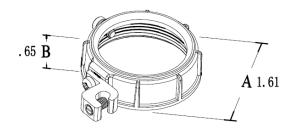

# **LINE DRAWING**

# **DIMENSION**

Lug Range #14 - # 4 Trade Size 1"

APPLICATION AND PERFORMANCE SPECIFICATION INFORMATION IS SUBJECT TO CHANGE WITHOUT NOTIFICATION

| MODEL:       |       | TYPE |
|--------------|-------|------|
| PROJECT:     |       |      |
| PREPARED BY: | DATE: |      |