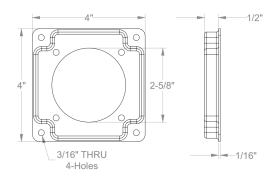

## **LINE DRAWING**

### **DIMENSIONS**

Width (In.)

Height (In.)

Depth (In.)

1/2

Cubic In.

7.0

Device Mounting Hole Spacing 2-5/8

**Device Mounting Hole Thread** 3/16 Thru

No. of Gangs

APPLICATION AND PERFORMANCE SPECIFICATION INFORMATION IS SUBJECT TO CHANGE WITHOUT NOTIFICATION

| MODEL:       |       | TYPE |
|--------------|-------|------|
| PROJECT:     |       |      |
| PREPARED BY: | DATE: |      |