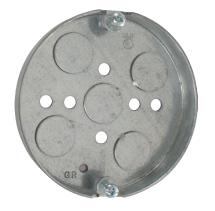

# **SERIES SPECIFICATIONS**

4" PANCAKE BOX

# CONSTRUCTION

Material 16 Ga Sheet Steel Clamp Type NA

# **DIMENSIONS**

 Depth (In.)
 Diameter (In.)
 Knockouts

 1/2
 4
 (5) - 1/2"

Cover Screw Spacing Cubic In. 8-32 S .8

APPLICATION AND PERFORMANCE SPECIFICATION INFORMATION IS SUBJECT TO CHANGE WITHOUT NOTIFICATION