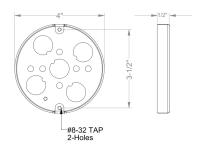

# **LINE DRAWING**

# **DIMENSIONS**

 Depth (In.)
 Diameter (In.)
 Knockouts

 1/2
 4
 (5) - 1/2"

Cover Screw Spacing Cubic In. 8-32 S .8

APPLICATION AND PERFORMANCE SPECIFICATION INFORMATION IS SUBJECT TO CHANGE WITHOUT NOTIFICATION