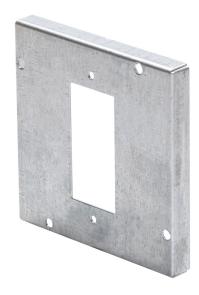

## DESCRIPTION

4-11/16" SQ. INDUSTRIAL COVER, 1/2" RAIS

Country of Origin: CN

| ORDERING INFORMATION |                  |                 |               |               |  |
|----------------------|------------------|-----------------|---------------|---------------|--|
| PART #               | STOCK CODE       | LENGTH          | WIDTH         | HEIGHT        |  |
| CM-5504              | 0262-7466        | 4.6875 Inches   | 4.6875 Inches | 4.6875 Inches |  |
| COLOR                | COVER TYPE       | CUBIC CAPACITY  | DEPTH         | FINISH        |  |
| Gray                 | Industrial Cover | 10 Inches       | .5 Inches     | Steel         |  |
| MATERIAL             | MOUNTING         | NUMBER OF GANGS | RAISED        |               |  |
| 16G Steel            | Direct to box    | Single-Gang     | 1/2"          |               |  |