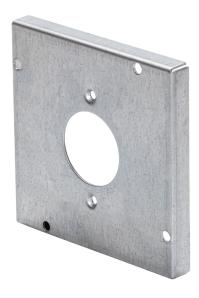

## DESCRIPTION

4-11/16" SQ. INDUSTRIAL COVER, 1/2" RAIS

Country of Origin: CN

| ORDERING INFORMATION |                  |                 |               |               |  |
|----------------------|------------------|-----------------|---------------|---------------|--|
| PART #               | STOCK CODE       | LENGTH          | WIDTH         | HEIGHT        |  |
| CM-5505              | 0262-7469        | 4.6875 Inches   | 4.6875 Inches | 4.6875 Inches |  |
| COLOR                | COVER TYPE       | CUBIC CAPACITY  | DEPTH         | FINISH        |  |
| Gray                 | Industrial Cover | 10 Inches       | .5 Inches     | Steel         |  |
| MATERIAL             | MOUNTING         | NUMBER OF GANGS | RAISED        |               |  |
| 16G Steel            | Direct to box    | Single-Gang     | 1/2"          |               |  |