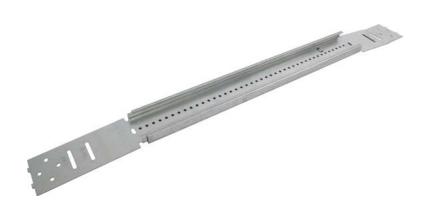

## **SERIES SPECIFICATIONS**

Centaur's Adjustable Bar Hangers are used to install electrical boxes that offset from stud walls. They are constructed from 16 gauge zinc plated steel. They are adjustable from 17" to 26" with notches for mounting boxe with self tapping screws. Ends bend and wrap around stud.

#### **CONSTRUCTION**

Material Zinc Plated Steel For Use With 1 1/2" or 2 1/8" deep boxes

Size 17" to 26"