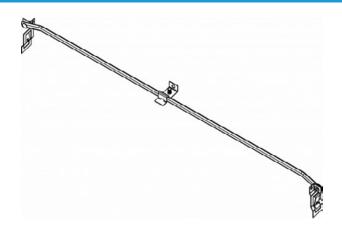

## **LINE DRAWING**

# CONSTRUCTION

Material Zinc Plated Steel For Use With Size 1 1/2" or 2 1/8" deep boxes 24"