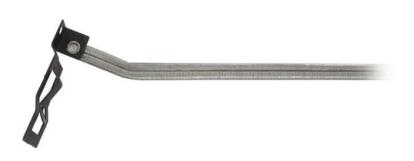

## **SERIES SPECIFICATIONS**

24"T-BAR BRACKET FOR USE WITH BOXES 1-1

# CONSTRUCTION

Material Zinc Plated Steel For Use With Size 1 1/2" or 2 1/8" deep boxes 24"