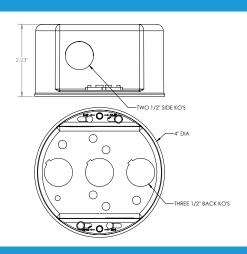

### **PHYSICAL SPECIFICATIONS**

**Material Thickness** 

1/16"

,,,,

**Overall Depth** 

2.23"

**Number of Back Knockouts** 

3

**Back Knockouts Size** 

1/2"

**Number of Side Knockouts** 

2

Side Knockouts

1/2"

| CONTRACTOR  |                 |
|-------------|-----------------|
| PROJECT     | DATE            |
| PREPARED BY | MODEL : CM-FSDB |

## PHYSICAL SPECIFICATIONS CONT.

**Appliance Mounting** 

Slide Select 8-32 and 10-32 Screw Holes

Diameter

4"

**Max Fixture Weight** 

150 lbs.

**Ground Screw** 

10-24

Trade Size

1/2"

CU.IN

5.9

**Max Fan Weight** 

70 lbs.