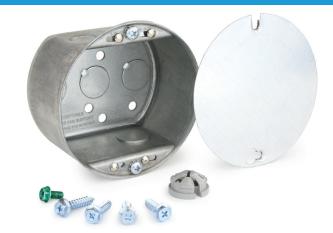

## **SERIES SPECIFICATIONS**

The Centaur ceiling fan and light fixture support box is an ideal choice for installation during new construction or remodeling. It features an all steel, 21.5 cu. in., direct-mount electrical box. The 2 1/8"" deep box comes standard with slide select 8-32 threads for cover plates and light weight fixtures as well as 10-24 threads for ceiling fans and heavy fixtures and will support fans up to 70lbs. and light fixtures up to 150lbs. The steel protective cover eliminates debris or damage to wiring.

### **CONSTRUCTION**

Material

Steel

**Installation Direction** 

Direct

**Application** 

New Construction and Remodel

Cover

Protective Steel