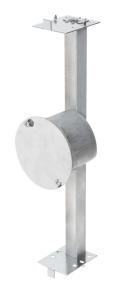

## **SPECIFICATION & FEATURES**

DESCRIPTION

4" OCT FAN SUPPORT BOX 2-1/8" W/BAR

Country of Origin: CN

| ORDERING INFORMATION |                |               |          |                |  |
|----------------------|----------------|---------------|----------|----------------|--|
| PART #               | STOCK CODE     | WIDTH         | DIAMETER | CABLE ENTRY    |  |
| CM-FSDB-NBH          | 0280-8834      | 4 Inches      | 4 Inches | None           |  |
| COLOR                | CUBIC CAPACITY | INSULATION    | MATERIAL | MOUNTING       |  |
| Gray                 | 21.5 Inches    | Non-Insulated | Steel    | Direct to stud |  |