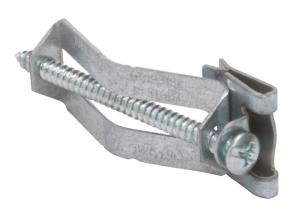

## **SPECIFICATION & FEATURES**

DESCRIPTION

CLIPS & LOCKS OLD-WORK STEEL BOXES TIGHT

Country of Origin: CN

| ORDERING INFORMATION |            |          |          |        |  |  |
|----------------------|------------|----------|----------|--------|--|--|
| PART #               | STOCK CODE | LENGTH   | WIDTH    | HEIGHT |  |  |
| CM-OWG               | 0262-8282  | 2 Inches | 1 Inches | None   |  |  |