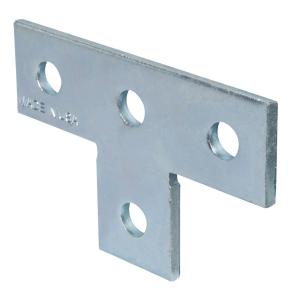

## **SPECIFICATION & FEATURES**

DESCRIPTION FLAT FITTING TEE PLATE 4 HOLE 316SS

Country of Origin: US

| ORDERING INFORMATION |                     |              |                 |              |  |
|----------------------|---------------------|--------------|-----------------|--------------|--|
| PART #               | STOCK CODE          | LENGTH       | WIDTH           | COLOR        |  |
| F60S6                | 0305-8020           | 5.375 Inches | 1.625 Inches    | Gray         |  |
| FINISH               | MATERIAL            | MOUNTING     | NUMBER OF HOLES | PLATE TYPE   |  |
| Stainless Steel      | 316 Stainless Steel | Bolts        | 4               | Flat Fitting |  |