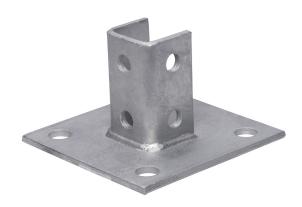

## **SPECIFICATION & FEATURES**

DESCRIPTION

POST BASE SGL CHAN 4 HOLE SQ 3-1/2 HDG

Country of Origin: US

| ORDERING INFORMATION |            |          |          |            |  |  |  |
|----------------------|------------|----------|----------|------------|--|--|--|
| <b>PART #</b>        | STOCK CODE | LENGTH   | WIDTH    | HEIGHT     |  |  |  |
| P154HD               | 0305-8452  | 6 Inches | 6 Inches | 3.5 Inches |  |  |  |

FINISH Hot Dipped HARDWARE Steel MATERIAL Steel

APPLICATION AND PERFORMANCE SPECIFICATION INFORMATION IS SUBJECT TO CHANGE WITHOUT NOTIFICATION