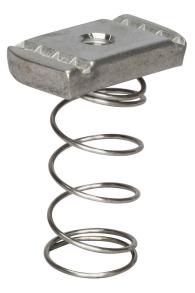

## **SPECIFICATION & FEATURES**

DESCRIPTION

CHANNEL NUT REG SPRG 1/2-13 (3/8 THK) S6

Country of Origin: US

| ORDERING INFORMATION     |                       |                    |                          |              |  |
|--------------------------|-----------------------|--------------------|--------------------------|--------------|--|
| PART #                   | STOCK CODE            | LENGTH             | WIDTH                    | HEIGHT       |  |
| SCNRS050S63              | 0305-8698             | None               | None                     | 0.375 Inches |  |
| COLOR                    | FINISH                | MATERIAL           | MATERIAL OF CONSTRUCTION | NUT TYPE     |  |
| Gray                     | 316 Stainless Steel   | Steel              | 316 STAINLESS            | Channel Nut  |  |
| SCREW SIZE<br>5/8"-11 TS | THREAD SIZE<br>1/2-13 | THREAD TYPE<br>UNC |                          |              |  |