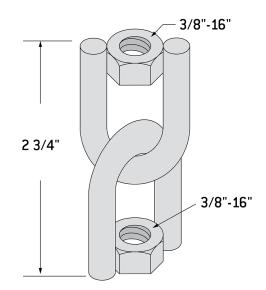

## **SPECIFICATION & FEATURES**

DESCRIPTION

SWIVEL FEMALE-FEMALE 3/8" EG

Country of Origin: US

| ORDERING INFORMATION |               |             |                 |                              |  |
|----------------------|---------------|-------------|-----------------|------------------------------|--|
| PART #               | STOCK CODE    | LENGTH      | HEIGHT          | FINISH                       |  |
| SWFF037EG            | 0305-8782     | 2.75 Inches | 2.75 Inches     | Electrogalvanized            |  |
| MATERIAL             | ROD SIZE (RS) | THREAD TYPE | THREAD PITCH/TH | THREAD PITCH/THREAD PER INCH |  |
| Carbon Steel         | 3⁄8"–16       |             | 16              | 16                           |  |