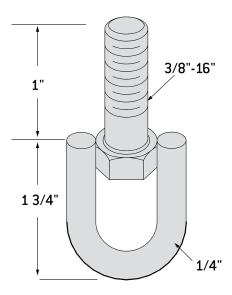

## **SPECIFICATION & FEATURES**

DESCRIPTION SWIVEL MALE 3/8" EG

Country of Origin: US

| ORDERING INFORMATION     |                         |                       |                              |                             |  |  |
|--------------------------|-------------------------|-----------------------|------------------------------|-----------------------------|--|--|
| PART #<br>SWM037EG       | STOCK CODE<br>0305-8788 | LENGTH<br>1.75 Inches | HEIGHT<br>1.75 Inches        | FINISH<br>Electrogalvanized |  |  |
| MATERIAL<br>Carbon Steel | ROD SIZE (RS)           | THREAD TYPE<br>UNC    | THREAD PITCH/THREAD PER INCH |                             |  |  |