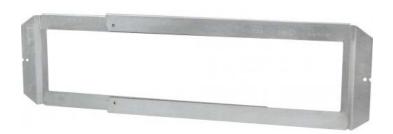

# **SERIES SPECIFICATIONS**

Centaur's Telescoping support bracket is an adjustable stud-to-stud mounting bracket for mounting boxes between wood or metal studs. CM-TSB offers the rigidity and versatility you need to mount junction boxes in a wide variety of applications while still maintaining an ease of installation on the jobsite.CM-TSB is expandable from 16" up to 27" fitting most stud spacing at any height. CM-TSB is designed to fit 4", 4-11/16" and 5" square boxes with ease. CM-TSB's rigid structure eliminates the need for back support.

# **CONSTRUCTION**

Material
Galvanized Sheet Steel

For Use With 4" & 4 11/16" Square Boxes

Adjustment 16" to 27"