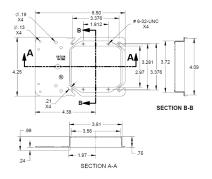

### **SERIES SPECIFICATIONS**

4" SQ. 2 GANG OFFSET MUD RING 3/4" RAISED

### **CONSTRUCTION**

Material Steel Mfg. Process Drawn

Finish Galvanized

### **DIMENSIONS**

Width (In.)

Height (In.)

Depth (In.)

4

Cubic In.

Device Mounting Hole Spacing

**Device Mounting Hole Thread** 

7.3

3.281

3-32

3/4"

No. of Gangs

2

APPLICATION AND PERFORMANCE SPECIFICATION INFORMATION IS SUBJECT TO CHANGE WITHOUT NOTIFICATION

| MODEL:       |       | TYPE |
|--------------|-------|------|
| PROJECT:     |       |      |
| PREPARED BY: | DATE: |      |