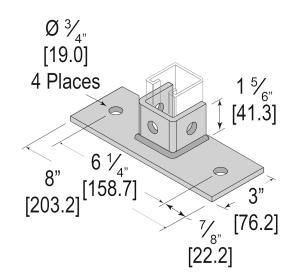

## DESCRIPTION

POST BASE SGL CHAN 2 HL FLUSH 1-5/8"

Country of Origin: US

| ORDERING INFORMATION |            |          |          |              |  |
|----------------------|------------|----------|----------|--------------|--|
| <b>PART #</b>        | STOCK CODE | LENGTH   | WIDTH    | HEIGHT       |  |
| P161                 | 0315-3648  | 8 Inches | 3 Inches | 1.625 Inches |  |