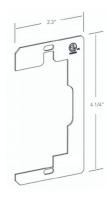

## **LINE DRAWING**

### **DIMENSIONS**

Width (In.) 2.3"

Height (In.) 4-1/4"

Depth (In.) N/A

Cubic In. N/A

**Device Mounting Hole Spacing** N/A

**Device Mounting Hole Thread** N/A

No. of Gangs