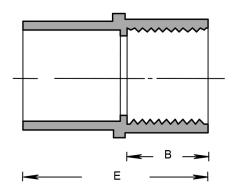

## **LINE DRAWING**

# **DIMENSIONS**

E (In.) B (In.) 3.12 1.15

APPLICATION AND PERFORMANCE SPECIFICATION INFORMATION IS SUBJECT TO CHANGE WITHOUT NOTIFICATION

| MODEL:       |       | TYPE |
|--------------|-------|------|
| PROJECT:     |       |      |
| PREPARED BY: | DATE: |      |