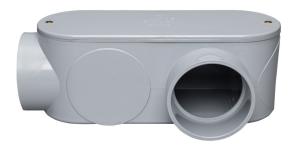

## **SPECIFICATION & FEATURES**

DESCRIPTION 078161 4" TYPE LL ACCESS FITTING

Country of Origin: CA

| ORDERING INFORMATION |                   |             |              |            |  |
|----------------------|-------------------|-------------|--------------|------------|--|
| PART #               | STOCK CODE        | LENGTH      | WIDTH        | TRADE SIZE |  |
| LL4                  | 0321-0021         | 15.5 Inches | 7.178 Inches | 4 in.      |  |
| COLOR                | CONDUIT BODY TYPE | CONNECTION  | FINISH       | HUB SIZE   |  |
| Gray                 |                   | Conduit     | PVC          | 4 in.      |  |