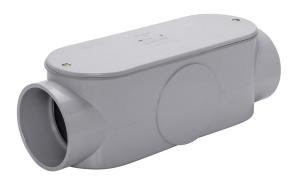

## **SPECIFICATION & FEATURES**

DESCRIPTION 078123 3" TYPE C ACCESS FITTING

Country of Origin: CA

| ORDERING INFORMATION |                   |            |             |            |  |
|----------------------|-------------------|------------|-------------|------------|--|
| PART #               | STOCK CODE        | LENGTH     | WIDTH       | TRADE SIZE |  |
| C3                   | 0321-0105         | 4.5 Inches | 1.90 Inches | 3 in.      |  |
| COLOR                | CONDUIT BODY TYPE | CONNECTION | MATERIAL    | MOUNTING   |  |
| Gray                 | C                 | Conduit    | PVC         | Wall Mount |  |