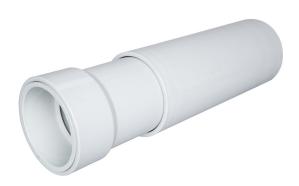

## **SPECIFICATION & FEATURES**

DESCRIPTION 5" EXP CPLG-2PC 078339

Country of Origin: CA

| ORDERING INFORMATION |            |               |             |            |  |
|----------------------|------------|---------------|-------------|------------|--|
| PART #               | STOCK CODE | LENGTH        | WIDTH       | TRADE SIZE |  |
| EC5                  | 0321-0108  | 15 Inches     | 5.25 Inches | 5 in.      |  |
| COLOR                | CONNECTION | INSULATED     | MATERIAL    |            |  |
| Gray                 | Conduit    | Non-Insulated | PVC         |            |  |