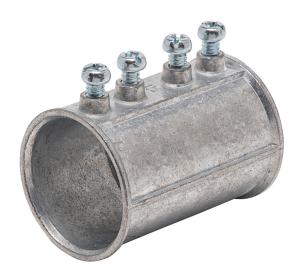

## **SPECIFICATION & FEATURES**

DESCRIPTION

1-1/2" SET SCREW CPLG ZINC DIE CAST

Country of Origin: CN

## **ORDERING INFORMATION**

PART # WI ZES-764 STOCK CODE 0321-1122 LENGTH 2.85 Inches DIAMETER None TRADE SIZE 1-1/2 in.

COLOR Gray CONNECTION Set Screw INSULATED Non-Insulated MATERIAL Zinc Die Cast

APPLICATION AND PERFORMANCE SPECIFICATION INFORMATION IS SUBJECT TO CHANGE WITHOUT NOTIFICATION