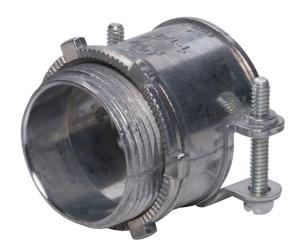

## **SPECIFICATION & FEATURES**

DESCRIPTION 1-1/4" TAKE ALL CONN

Country of Origin: CN

| ORDERING INFORMATION |            |              |               |               |  |
|----------------------|------------|--------------|---------------|---------------|--|
| PART #               | STOCK CODE | WIDTH        | TRADE SIZE    | CABLE RANGE   |  |
| WI TA125             | 0321-1248  | 1-1/4 Inches | 1-1/4 in.     | 1.340"-1.450" |  |
| COLOR                | CONNECTION | KO SIZE      | MATERIAL      | MOUNTING      |  |
| Gray                 | Locknut    | 1-1/4"       | Zinc Die Cast | Set Screw     |  |