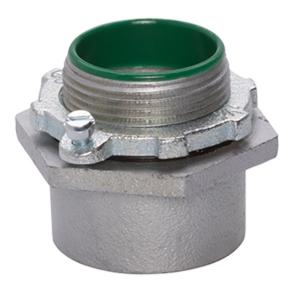

## WI LWH150-MB

## DESCRIPTION

1-1/2" WT HUB W/INSD THROAT & BONDING LO

Country of Origin: CN

| ORDERING INFORMATION   |                         |                            |                         |                                                          |  |
|------------------------|-------------------------|----------------------------|-------------------------|----------------------------------------------------------|--|
| PART #<br>WI LWH150-MB | STOCK CODE<br>0322-6179 | LENGTH<br>1.5 Inches       | TRADE SIZE<br>1-1/2 in. | CONNECTION<br>Male NPT Threaded x<br>Female NPT Threaded |  |
| INSULATED<br>Yes       | MATERIAL<br>Malleable   | MOUNTING<br>Threaded Mount | NEMA<br>FB-1            | MATERIAL<br>Malleable                                    |  |