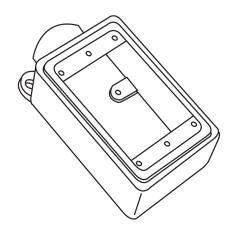

## **DESCRIPTION**

3/4" SINGLE HUB CAST DEVICE BOX MALL

Country of Origin: CN

## **ORDERING INFORMATION**

| PART #        | STOCK CODE    | LENGTH         | WIDTH          | HEIGHT          |
|---------------|---------------|----------------|----------------|-----------------|
| WI FS75       | 0322-6341     | 4.5 Inches     | 2.75 Inches    | None            |
| DIAMETER      | SIZE          | COLOR          | CUBIC CAPACITY | DEPTH           |
| None          | None          | Gray           | 22.5 Inches    | None            |
| INSULATION    | KNOCKOUTS     | MATERIAL       | MOUNTING       | NUMBER OF GANGS |
| Non-Insulated | 1 x 3/4-14NPT | Malleable Iron | Wall Mount     | Single-Gang     |