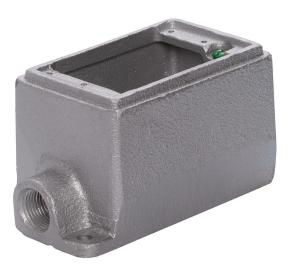

## DESCRIPTION

1" DEEP SINGLE HUB CAST DEVICE BOX MALL

Country of Origin: CN

| ORDERING INFORMATION |               |                |                |                 |  |
|----------------------|---------------|----------------|----------------|-----------------|--|
| PART #               | STOCK CODE    | LENGTH         | WIDTH          | HEIGHT          |  |
| WI FD100             | 0322-6353     | 4.5 Inches     | 2.75 Inches    | None            |  |
| DIAMETER             | SIZE          | COLOR          | CUBIC CAPACITY | DEPTH           |  |
| None                 | None          | Gray           | 22.5 Inches    | None            |  |
| INSULATION           | KNOCKOUTS     | MATERIAL       | MOUNTING       | NUMBER OF GANGS |  |
| Non-Insulated        | 1 x 1-11.5NPT | Malleable Iron | Fixed          | 1               |  |