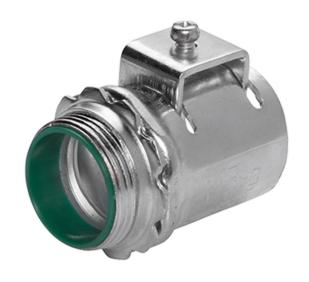

## **DESCRIPTION**

1-1/4" DBL BITE SADDLE CONN W/INSD THROA

Country of Origin: CN

## **ORDERING INFORMATION**

 PART #
 STOCK CODE
 LENGTH
 WIDTH
 HEIGHT

 WI DB125-IC
 0322-6446
 2.19 Inches
 0.625 Inches
 2.13 Inches

TRADE SIZE SIZE CABLE RANGE MIN-MAX COLOR CONNECTION
1-1/4 in. 1-1/4 Inches 1.635"-1.150" Gray Male Threaded

ENVIRONMENTAL INSULATION KO SIZE MATERIAL MOUNTING CONDITIONS Insulated Throat 1-14/4" Steel Conduit

All-Weather