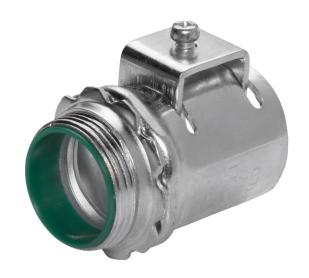

## **DESCRIPTION**

1-1/2" DBL BITE SADDLE CONN W/INSD THROA

Country of Origin: CN

## **ORDERING INFORMATION**

 PART #
 STOCK CODE
 LENGTH
 WIDTH
 HEIGHT

 WI DB150-IC
 0322-6449
 2.43 Inches
 0.625 Inches
 2.50 Inches

TRADE SIZE SIZE CABLE RANGE MIN-MAX COLOR CONNECTION
1-1/2 in. 1-1/2 Inches 1.950"-1.490" Gray Male Threaded

ENVIRONMENTAL INSULATION KO SIZE MATERIAL MOUNTING CONDITIONS Insulated Throat 1-1/2" Steel Conduit

All-Weather