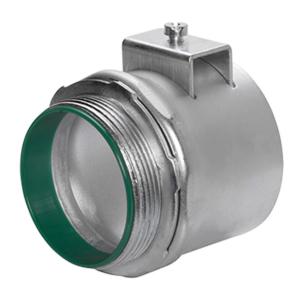

## DESCRIPTION

2-1/2" DBL BITE SADDLE CONN W/INSD THROA

Country of Origin: CN

| ORDERING INFORMATION                       |                                |                     |                   |                     |  |
|--------------------------------------------|--------------------------------|---------------------|-------------------|---------------------|--|
| PART #                                     | STOCK CODE                     | LENGTH              | WIDTH             | HEIGHT              |  |
| WI DB250-IC                                | 0322-6455                      | 2.69 Inches         | 0.813 Inches      | 3.26 Inches         |  |
| TRADE SIZE                                 | SIZE                           | CABLE RANGE MIN-MAX | COLOR             | CONNECTION          |  |
| 2-1/2 in.                                  | 2-1/2 Inches                   | 3.060"-2.270"       | Gray              | Male Threaded       |  |
| ENVIRONMENTAL<br>CONDITIONS<br>All-Weather | INSULATION<br>Insulated Throat | KO SIZE<br>2-1/2"   | MATERIAL<br>Steel | MOUNTING<br>Conduit |  |