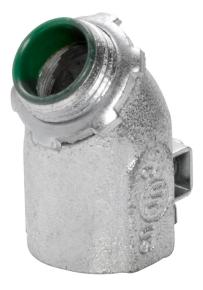

## DESCRIPTION

3/4" 45DEG DBL BITE SADDLE CONN W/INSD

Country of Origin: CN

| ORDERING INFORMATION |            |               |                          |               |  |
|----------------------|------------|---------------|--------------------------|---------------|--|
| PART #               | STOCK CODE | LENGTH        | WIDTH                    | HEIGHT        |  |
| WI DB7545-IC         | 0322-6473  | 2.38 Inches   | 1.44 Inches              | 2.313 Inches  |  |
| TRADE SIZE           | COLOR      | CONNECTION    | ENVIRONMENTAL CONDITIONS | FINISH        |  |
| 3/4"                 | Gray       | Male Threaded | Dry Location             | Zinc Die Cast |  |

INSULATION Insulated Throat;Nylon MATERIAL Malleable Iron

APPLICATION AND PERFORMANCE SPECIFICATION INFORMATION IS SUBJECT TO CHANGE WITHOUT NOTIFICATION