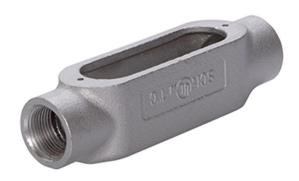

## **SPECIFICATION & FEATURES**

DESCRIPTION 3/4" - MALL CONDULET C

Country of Origin: CN

| ORDERING INFORMATION |                   |                 |             |             |  |
|----------------------|-------------------|-----------------|-------------|-------------|--|
| PART #               | STOCK CODE        | LENGTH          | WIDTH       | HEIGHT      |  |
| WI MC75              | 0322-6653         | 6 Inches        | 1.48 Inches | 1.62 Inches |  |
| TRADE SIZE           | CONDUIT BODY TYPE | CONNECTION      | FINISH      | FORM        |  |
| 3/4 in.              | C                 | 3/4 FNPT Inches | Zinc Plated | Form 5      |  |
|                      |                   |                 |             |             |  |

HUB SIZE 0.75 Inches

MATERIAL Malleable Iron

APPLICATION AND PERFORMANCE SPECIFICATION INFORMATION IS SUBJECT TO CHANGE WITHOUT NOTIFICATION