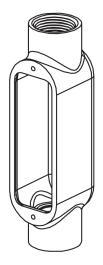

## **SPECIFICATION & FEATURES**

DESCRIPTION 3-1/2" -MALL CONDULET C

Country of Origin: CN

| ORDERING INFORMATION |                   |                   |              |               |  |
|----------------------|-------------------|-------------------|--------------|---------------|--|
| PART #               | STOCK CODE        | LENGTH            | WIDTH        | HEIGHT        |  |
| WI MC350             | 0322-6674         | 18.125 Inches     | 4.875 Inches | 5.1875 Inches |  |
| TRADE SIZE           | CONDUIT BODY TYPE | CONNECTION        | FINISH       | FORM          |  |
| 3-1/2 in.            | C                 | 3-1/2 FNPT Inches | Zinc Plated  | Form 5        |  |

HUB SIZE 3.5 Inches

MATERIAL Malleable Iron

APPLICATION AND PERFORMANCE SPECIFICATION INFORMATION IS SUBJECT TO CHANGE WITHOUT NOTIFICATION